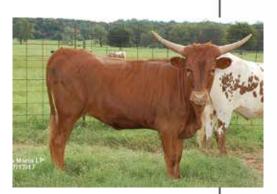

# BR Becca Bella

LOT #53

DOB: 3/14/2014

Reg #1: CAI288535

PH #: 1/4

J.R. GRAND

TX W Lucky Lady

# **Breeding:**

Exposed to Tuff Justice 3/30/18-7/22/18 and BR Mr. Right 7/29/18-9/3/18.

# **Sales Comments:**

OCV'd. A cow to build a herd around! Body, conformation and horn projects to over 90" TTT. A daughter of the incomparable JBM Becca II. Has produced an incredible heifer for me. Has never been flushed or worked. Exposed to BR Tuff Justice from 3/20/18 to 7/22/18.

WS JAMAKIZM

RRR Miss Becca 307

**URL:** www.brettranch.com

Owner: Brett Ranch, Brian & Suzanne Brett

Breeder: John Marshall