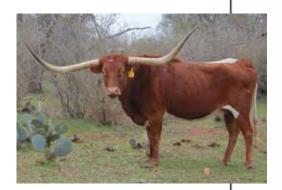

# 7 Bar Brandy's Heaven

**LOT** 

DOB: 6/23/2012

Reg #1: CTI283020

PH #: 120

TX W Lucky Lady

# **Breeding:**

Al'd to Rowdy HR on 7/15/18. Exposed to BRR Country Gentleman 90/4 from 7/26/18-1/8/19.

## **Sales Comments:**

OCV'd. One of our favorites: easy going, great producer, 80.375" TTT. Cross of Rio Grande and Hudson bred FL Brandy's Beauty (Maximus x Peach Brandy ST). Now 6½ years old and already a mainstay in our core breeding herd. Originally purchased at the Hudson-Valentine Sale as a yearling for \$40,000. Destined to be superior; dam of our newest herd sire, Brandy's Tuff Boy.

URL: www.blueridgelonghorns.com

Owner: Blue Ridge Longhorns, John Marshall

Breeder: Davis Green

FL Brandys Beauty

Maximus ST

Peach Brandy ST