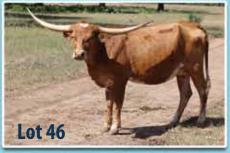

### BR Becca Catarína

LOT #46

DOB: 8/11/2015

Reg #1: CT1302462

PH #: 11/5

Markster

#### **Breeding:**

Exposed to Tuff Justice 1/20/18-7/22/18 and BR Mr. Right 7/29/18-9/3/18.

#### **Sales Comments:**

OCV'd. A beautiful Becca daughter! Look at that hornset! Starting to come around. Lots of horn here. Exposed to BR Tuff Justice for Cowboy Tuff and Helm Laura's light Mocha. Serious horn.

WS JAMAKIZM

JBM BECCA II

RRR Miss Becca

**URL:** www.brettranch.com

Owner: Brett Ranch, Brian & Suzanne Brett

Breeder: John Marshall