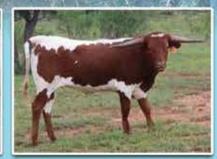

# 7 Bar Brandy's Heaven

**LOT** 

DOB: 6/23/2012

Reg #1: CTI283020

PH #: 120

TX W Lucky Lady

# **Breeding:**

Al'd to Rowdy HR on 7/15/18. Exposed to BRR Country Gentleman 90/4 from 7/26/18-1/8/19.

## **Sales Comments:**

OCV'd. One of our favorites: easy going, great producer, 80.375" TTT. Cross of Rio Grande and Hudson bred FL Brandy's Beauty (Maximus x Peach Brandy ST). Now 6½ years old and already a mainstay in our core breeding herd. Originally purchased at the Hudson-Valentine Sale as a yearling for \$40,000. Destined to be superior; dam of our newest herd sire, Brandy's Tuff Boy.

URL: www.blueridgelonghorns.com

Owner: Blue Ridge Longhorns, John Marshall

Breeder: Davis Green

FL Brandys Beauty

Maximus ST

Peach Brandy ST