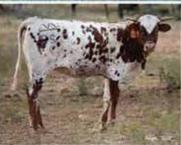

# Crystal's Shadow

**LOT #27** 

DOB: 3/17/2015

Reg #1: Cl295855 & 278278

PH #: 513

LLL Slammin' Max

LP Sombrah

#### **Breeding:**

Exposed to Pearl Snap BCB 4/12/18-11/4/18.

#### **Sales Comments:**

OCV'd. She'll be 4 on March 17, 2019 and measured 67.75" TTT on January 28, 2019. Beautiful, lateral horns. Her pedigree goes back to The Shadow and Maximus ST. Her grandsire, LP Sombrah, was a Horn Showcase winner and her sire, Slammin' Shadow was a Millennium Futurity winner. Bred to Pearl Snap BCB, a son of Bandera Chex. Millennium Futurity applies.

WILLIES

Miss Abilene

HUNTS

COMMAND

HUNTS RODEO COKECHERRY

Tri-W 698's

Leaend

URL: www.lonesomepinesranch.com

Owner: Lonesome Pines Ranch, John & Christy Randolph Breeder: Lonesome Pines Ranch, John & Christy Randolph