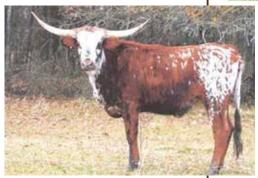

# SH Cool Melanie 96/6

LOT

DOB: 12/27/2016 Reg #1: Cl30936

PH #: 96/6

Mo-Go-Et

# **Breeding:**

Exposed to Sittin Bull 10/9/18-3/15/19.

# **Sales Comments:**

OCV'd. By the beautiful Big Wig son BW Renegade out of a really nice Ambush daughter. Great front pasture, looks and breeding-just turned two. Horns starting to twist. Look at her closely. Service sire is the famous Sittin Bull. He is getting older and she may not be bred - not her fault. Will be palpated prior to sale.

AMBUSH 13

25/6

**URL:** www.sandhillsranch.com

Owner: Dora Thompson Breeder: Dora Thompson