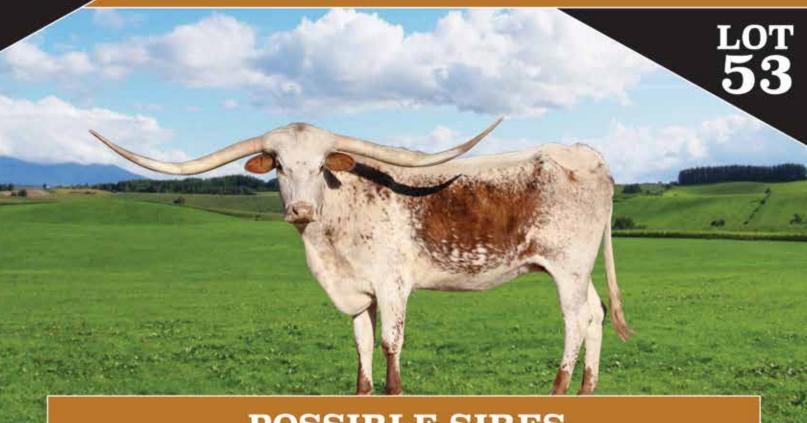

# BR Becca Bella

LOT #53

DOB: 3/14/2014

Reg #1: CAI288535

PH #: 1/4

J.R. GRAND

TX W Lucky Lady

# **Breeding:**

Exposed to Tuff Justice 3/30/18-7/22/18 and BR Mr. Right 7/29/18-9/3/18.

# **Sales Comments:**

OCV'd. A cow to build a herd around! Body, conformation and horn projects to over 90" TTT. A daughter of the incomparable JBM Becca II. Has produced an incredible heifer for me. Has never been flushed or worked. Exposed to BR Tuff Justice from 3/20/18 to 7/22/18.

WS JAMAKIZM

RRR Miss Becca 307

**URL:** www.brettranch.com

Owner: Brett Ranch, Brian & Suzanne Brett

Breeder: John Marshall