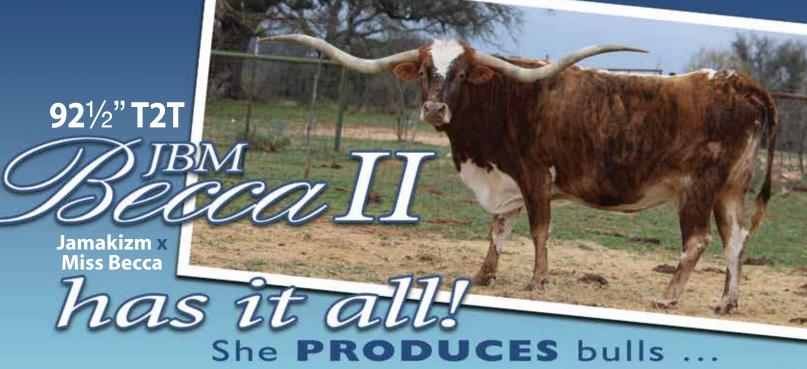

# BR Becca Bella

DOB: 3/14/2014
JP RIO GRANDE
x JBM BECCA II

#### **Sales Comments:**

Look at this genetic cross: our Cowboy Tuff Chex son by an 80" Rio Grande daughter crossed with the younger sister to our Becca herself (Jamakizm x Miss Becca)! Strong color and even stronger genetics-hard to part with this potential. This 11 month-old little lady could develop into something special.

TKR Becca's Illrd

WS JAMAKIZM

RRR Miss Becca

**URL:** www.blueridgelonghorns.com

Owner: Blue Ridge Ranch, John Marshall

Breeder: Brett/Marshall Partnership

# BR Becca Bella

LOT #53

DOB: 3/14/2014

Reg #1: CAI288535

PH #: 1/4

J.R. GRAND

TX W Lucky Lady

# **Sales Comments:**

OCV'd. A cow to build a herd around! Body, conformation and horn projects to over 90" TTT. A daughter of the incomparable JBM Becca II. Has produced an incredible heifer for me. Has never been flushed or worked. Exposed to BR Tuff Justice from 3/20/18 to 7/22/18.

WS JAMAKIZM

RRR Miss Becca 307

**URL:** www.brettranch.com

Owner: Brett Ranch, Brian & Suzanne Brett

Breeder: John Marshall