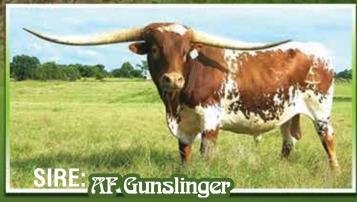

# AF Saving Grace

#**16** 

DOB: 9/29/2017 Reg #1: Cl307433

PH #: 77

#### **Sales Comments:**

OCV'd. Here is your chance to get a daughter out of the almost 90" AF Gun Slinger! Her mother is a beautiful almost 80" Gun Smoke daughter. Something cool about this calf, she is turning black! She sells unexposed and ready to breed to the bull of your choice this Fall! Mixing HCR genetics and Gun Smoke lays the foundation, throw in some Rio and you have yourself the trifecta! Measurements announced on sale date!

Owner: Rockin AF Ranch, Vasut Family Breeder: Rockin AF Ranch, Vasut Family

GUNSMOKES LEGEND

JP GRAND LADONDA