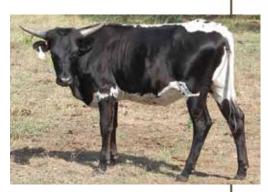

s the great "Cheer Leader 691" (82.5 TTT+) cow owned by Craft Ranches. "Helm Joy 811" is an exceptional "Hubbells 20 Guage" heifer from this magic pairing, foundational breeding here that will take you far into the future. See www.helmcattlecompany. com for relative progeny.



HELM TEMPTATION'S GLORY







Cheer Leader 691



**URL:** www.helmcattlecompany.com

**Owner:** Helm Cattle Company **Breeder:** Helm Cattle Company



# HH Lisa's Respect AZ

**LOT** #5



PH #: 91





COWBOY CHEX

BHR BOOMERANG BEAUTY



#### **Breeding:**

Exposed to RM High Hopes 10/1/18-12/1/18.

#### **Sales Comments:**

OCV'd. Beautiful young heifer with white on top and under. She's an Aussie Cowboy girl and has been exposed to RM High Hopes, the over 86" TTT bull we own in partnership with Red McCombs.



CRISP RESPECT



HH LISA'S RESPECT

HL LISA'S BLACK CLASSIC



**URL:** www.hhcattleco.com

Owner: HH Cattle Co., John Hever & Chap Hutcheson Breeder: HH Cattle Co., John Hever & Chap Hutcheson

# Pacífic Astra

LOT

DOB: 3/10/2017

Reg #1: C308998

PH #: 713



TEMPTATION'S THE ACE



WIREGRASS LAURA



#### **Breeding:**

Not Exposed.

#### **Sales Comments:**

OCV'd. Very nice Helm's Ace (85-1/2") daughter. She's turning brindle like her mama. She should be more than 50" on her second birthday.





Pacific Shooting Star



Evening Star



**URL:** www.fairlealonghorns.com

Owner: Fairlea Longhorn Ranch LLC, Mike Casey Breeder: Fairlea Longhorn Ranch LLC, Mike Casey

# Black Honey Pearl BCB

**LOT #7** 

DOB: 2/8/2018

Reg #1: Cl314609

PH #: 9/8





WULFCO'S SHADOW DANCER



#### **