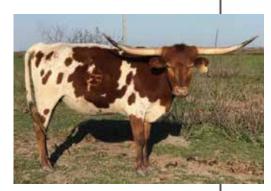

# BR Becca Bella

LOT #53

DOB: 3/14/2014

Reg #1: CAI288535

PH #: 1/4

J.R. GRAND

TX W Lucky Lady

# **Sales Comments:**

OCV'd. A cow to build a herd around! Body, conformation and horn projects to over 90" TTT. A daughter of the incomparable JBM Becca II. Has produced an incredible heifer for me. Has never been flushed or worked. Exposed to BR Tuff Justice from 3/20/18 to 7/22/18.

WS JAMAKIZM

RRR Miss Becca 307

**URL:** www.brettranch.com

Owner: Brett Ranch, Brian & Suzanne Brett

Breeder: John Marshall