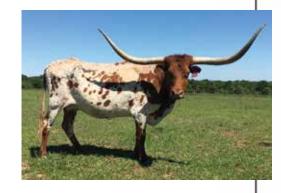

### Río María LP

LOT

DOB: 7/17/2017

Reg #1: 278223 & Cl30911

PH #: 711

TX W Lucky Lady

#### **Sales Comments:**

OCV'd. An own naturally bred JP Rio Grande daughter. She's showing good horn growth and is exposed to Bandera's Hot Shot, a son of Bandera Chex. She's Millennium Futurity eligible and is dual registered. She's current on all shots and vaccinations, including Multi-min. On 1/24/19 she measured 37.25" TTT.

Bella Maria

Slammin' Shadow

**URL:** www.lonesomepinesranch.com

Owner: Lonesome Pines Ranch, John & Christy Randolph Breeder: Lonesome Pines Ranch, John & Christy Randolph