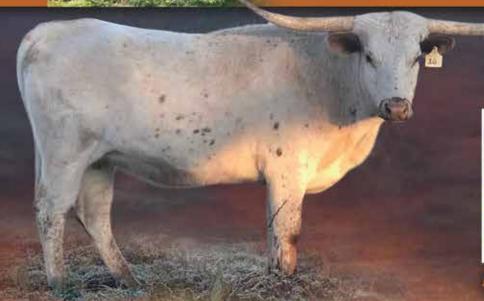

### Hubbles Río Iron Maíden

LOT

DOB: 7/11/2013

Reg #1: CI271632

PH #: 022

J.R. GRAND

SLAM

#### **Breeding:**

Exposed to Luckenbach Texa 10/1/18-2/16/19.

#### **Sales Comments:**

OCV'd. A great foundation cow. I am retaining her last two heifers. Check out her pedigree and updated measurement at www.mblonghorns.com. She will not disappoint as a three in one!

IRON MIKE ST

7LS Sideswipe

**URL:** www.mblonghorns.com

Owner: MB Longhorns, Mike Beijl Breeder: Larry &/or Mary Ann Long