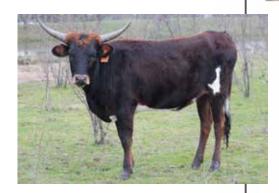

### **Sales Comments:**

OCV'd. 3-1/2 year-old heifer out of Oren O'Dell breeding. Sire is a handsome Tempter son. D/O My Lady is out of a JBR Chrome daughter. Gave us a fine looking bull calf this spring by our Architect (full brother to the incomparable Jamakizm), co-owned with good friend Brian Brett. Horns starting to extend (56.75" TTT at 41 months). Will be a good addition to any herd.

JBR CHROME

URL: www.blueridgelonghorns.com

Owner: Blue Ridge Ranch, John Marshall

Breeder: Oren & Diana O'Dell

REMEMBERANCE

D/O REMEMBER 911