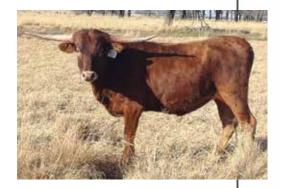

ERANG BEAUTY



#### **Breeding:**

Exposed to RM High Hopes 10/1/18-12/1/18.

#### **Sales Comments:**

OCV'd. Beautiful young heifer with white on top and under. She's an Aussie Cowboy girl and has been exposed to RM High Hopes, the over 86" TTT bull we own in partnership with Red McCombs.



CRISP RESPECT



HH LISA'S RESPECT

HL LISA'S BLACK CLASSIC



**URL:** www.hhcattleco.com

Owner: HH Cattle Co., John Hever & Chap Hutcheson Breeder: HH Cattle Co., John Hever & Chap Hutcheson

# Pacífic Astra

LOT

DOB: 3/10/2017

Reg #1: C308998

PH #: 713



TEMPTATION'S THE ACE



WIREGRASS LAURA



#### **Breeding:**

Not Exposed.

#### **Sales Comments:**

OCV'd. Very nice Helm's Ace (85-1/2") daughter. She's turning brindle like her mama. She should be more than 50" on her second birthday.





Pacific Shooting Star



Evening Star



**URL:** www.fairlealonghorns.com

Owner: Fairlea Longhorn Ranch LLC, Mike Casey Breeder: Fairlea Longhorn Ranch LLC, Mike Casey

# Black Honey Pearl BCB

**LOT #7** 

DOB: 2/8/2018

Reg #1: Cl314609

PH #: 9/8





WULFCO'S SHADOW DANCER



#### **Breeding:**

Not Exposed.

#### **Sales Comments:**

OCV'd. When you are looking for strong genetics, Black Honey Pearl has it all wrapped up. Successful breeders strive for this type of consistency. She's double bred Bandera Chex and her maternal genetics are as good at consistency as you can expect. Her dam is a 4 year-old and has 78" TTT. Her sire is a young 'up and comer' who is proving to add fancy coloring and good horn growth. You can see photos of her sire and dam at www. bolenlonghorns.com