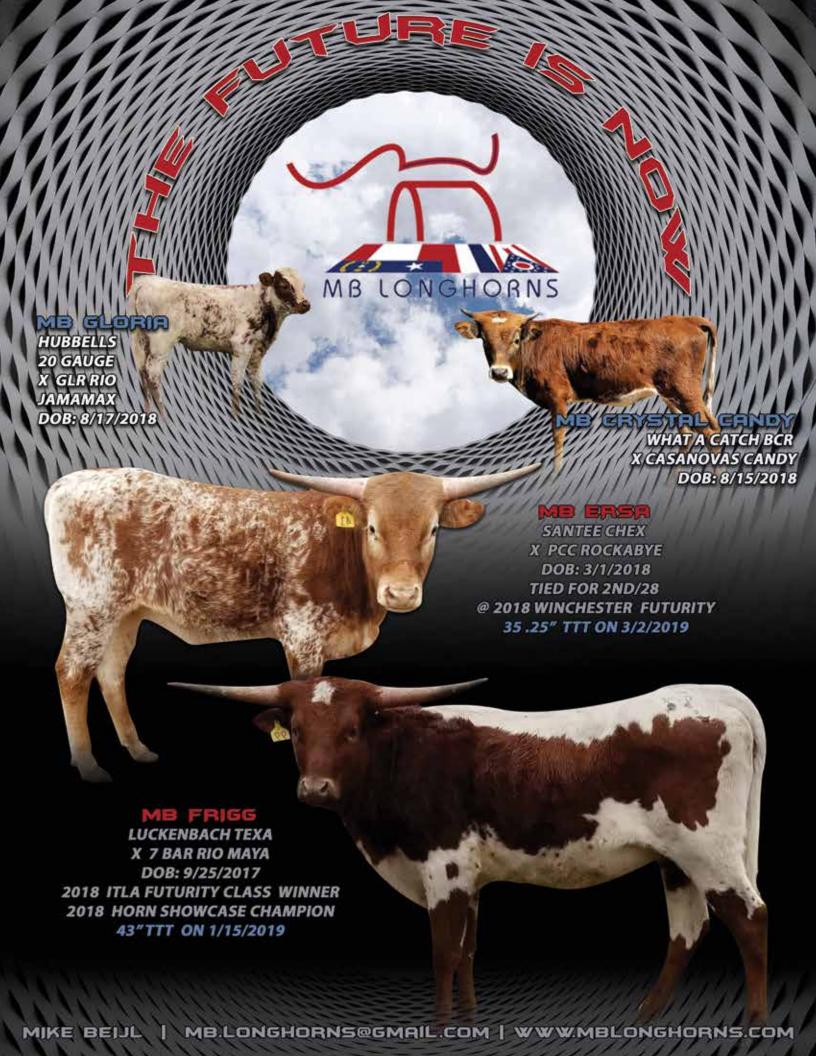

#### Mike Beijl MB Longhorns

Denton, TX www.mblonghorns.com Lot #H9, 31, 47

# MB Calypso

**LOT** 

DOB: 2/27/2017

Reg #1: Cl308962

PH #: 90

JP RIO GRANDE

#### **Sales Comments:**

OCV'd. Out of a 80"+ five year Tempter daughter and the 81"+ son of our 82"+ JP Rio Grande x 87"+ Texana Van Horne. Check out her full pedigree and updated breeding and measurements on www. mblonghorns.com

R T DIAMOND ROSEBUD

**URL:** www.mblonghorns.com Owner: MB Longhorns, Mike Beijl

Breeder: MB Longhorns, Mike Beijl

### MB Famke

LOT #31

Exposed to 7 Bar Sugar Daddy 6/13/18-

OCV'd. A double bred JP Rio Grande heifer who is confirmed bred to a JP Rio Grande son for that very important three shots of JP, that has worked very well for

**Breeding:** 

**Sales Comments:** 

some big time breeders.

8/26/18.

DOB: 6/22/2016

Reg #1: Cl3008901

PH #: 91

**RIO BLANCO** 

RM Lady Libery

JP RIO GRANDE

7LS Miss Ironside

Breeder: Ricky McLeod