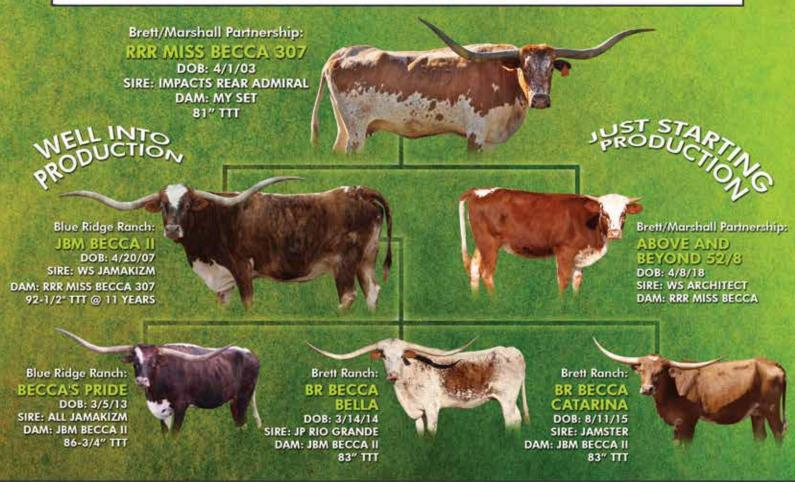

# BR Becca Bella

LOT #53

DOB: 3/14/2014

Reg #1: CAI288535

PH #: 1/4

J.R. GRAND

TX W Lucky Lady

# **Breeding:**

Exposed to Tuff Justice 3/30/18-7/22/18 and BR Mr. Right 7/29/18-9/3/18.

# **Sales Comments:**

OCV'd. A cow to build a herd around! Body, conformation and horn projects to over 90" TTT. A daughter of the incomparable JBM Becca II. Has produced an incredible heifer for me. Has never been flushed or worked. Exposed to BR Tuff Justice from 3/20/18 to 7/22/18.

WS JAMAKIZM

RRR Miss Becca 307

**URL:** www.brettranch.com

Owner: Brett Ranch, Brian & Suzanne Brett

Breeder: John Marshall

### BR Becca Catarína

LOT #46

DOB: 8/11/2015

Reg #1: CT1302462

PH #: 11/5

Markster

#### **Breeding:**

Exposed to Tuff Justice 1/20/18-7/22/18 and BR Mr. Right 7/29/18-9/3/18.

#### **Sales Comments:**

OCV'd. A beautiful Becca daughter! Look at that hornset! Starting to come around. Lots of horn here. Exposed to BR Tuff Justice for Cowboy Tuff and Helm Laura's light Mocha. Serious horn.

WS JAMAKIZM

JBM BECCA II

RRR Miss Becca

**URL:** www.brettranch.com

Owner: Brett Ranch, Brian & Suzanne Brett

Breeder: John Marshall