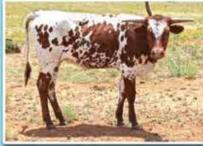

# LLL Gunsmoke's Belle

LOT

DOB: 10/4/2008 Reg #1: 252176

PH #: 34/8

**DELTA JUDY** 

# **Breeding:**

Exposed to Pearl Snap BCB 4/27/18-11/5/18 and JTW Big Country 11/5/18-sale.

### **Sales Comments:**

OCV'd. Beautiful Gun Smoke daughter out of Larry Stewart's breeding. She has raised Futurity and Non-haltered champions. Solid producer, great milker and easy keeper. She's heavy bred to Pearl Snap BCB and should have another winner by sale date. Measured 68-3/8" TTT on 1/28/19. All offspring Millennium Futurity eligible.

PC IMPRESSIVE BELLE

Gun Smoke

PC MISS DO IMPRESS III

**URL:** www.lonesomepinesranch.com

Owner: Lonsesome Pines Ranch, John & Christy Randolph

**Breeder:** Larry Stewart