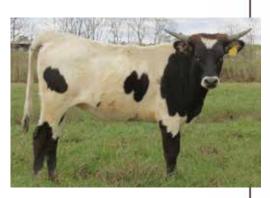

# Scarlet Damselfly BCB

LOT

DOB: 4/11/2018 Reg #1: CI314610

PH #: 49/8

BANDERA CHEX

#### **Sales Comments:**

OCV'd. Ringman BCB and Fifty-Fifty BCB heifers have topped sales, won shows and futurities. Their offspring are now producing some of the best longhorns in our herd, too. So we've put both bulls together in this heifer! Look at the balance in her body, her bone structure and her hornset. She's going to be a top notch cow when she goes into production. Look for more about her and her pedigree at www.bolenlonhorns.com.