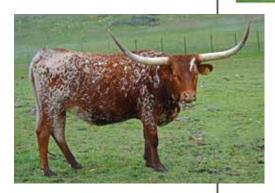

# SR Madden's Duchess 511

LOT

DOB: 5/25/2015

Reg #1: Cl301042

PH #: 511

TX W Sweet Tooth

#### **Breeding:**

Exposed to SR Clout 466 1/7/19-1/15/19.

#### **Sales Comments:**

OCV'd. She has never been flushed and was bred by natural service. She sells with a bull calf at side sired by our brindle herd sire SR Clout 466, a TLBAA Horn Showcase 2016 TTT, Composite Bronze & Superior Award winner. Calf's date of birth is 1/6/2019. She will be blood tested to ensure negative Johnes and pregnancy. Possible 3 in 1.

Sittin Bull

URL: www.struthoff-ranch.com

Owner: Struthoff Ranch, Lynn & Josie Struthoff Breeder: Struthoff Ranch, Lynn & Josie Struthoff