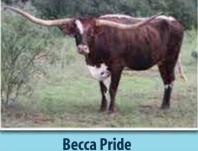

# BR Becca Bella

LOT #53

DOB: 3/14/2014

Reg #1: CAI288535

PH #: 1/4

J.R. GRAND

TX W Lucky Lady

# **Breeding:**

Exposed to Tuff Justice 3/30/18-7/22/18 and BR Mr. Right 7/29/18-9/3/18.

# **Sales Comments:**

OCV'd. A cow to build a herd around! Body, conformation and horn projects to over 90" TTT. A daughter of the incomparable JBM Becca II. Has produced an incredible heifer for me. Has never been flushed or worked. Exposed to BR Tuff Justice from 3/20/18 to 7/22/18.

WS JAMAKIZM

RRR Miss Becca 307

**URL:** www.brettranch.com

Owner: Brett Ranch, Brian & Suzanne Brett

Breeder: John Marshall