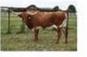

# Crystal's Shadow

**LOT #27** 

DOB: 3/17/2015

Reg #1: Cl295855 & 278278

PH #: 513

LLL Slammin' Max

LP Sombrah

#### **Breeding:**

Exposed to Pearl Snap BCB 4/12/18-11/4/18.

#### **Sales Comments:**

OCV'd. She'll be 4 on March 17, 2019 and measured 67.75" TTT on January 28, 2019. Beautiful, lateral horns. Her pedigree goes back to The Shadow and Maximus ST. Her grandsire, LP Sombrah, was a Horn Showcase winner and her sire, Slammin' Shadow was a Millennium Futurity winner. Bred to Pearl Snap BCB, a son of Bandera Chex. Millennium Futurity applies.