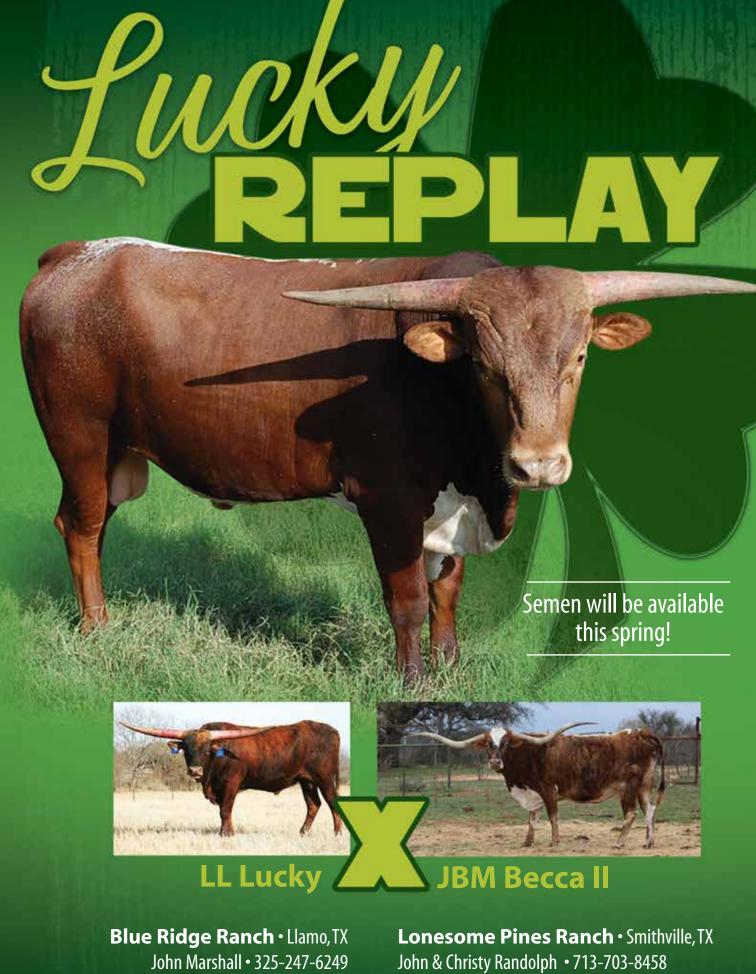

# Brandy's FF BOY

Semen Available Al certified Tuff Chex x Brandy's Heaven: Lot 59

# HIS OFFSPRING

**Becca's Tuff Miss** 20/7

**Brandy's Star Dust** 14/7

**Curtain Call** 59/8

**Minnie Pearl** 44/8

**Tuff Customer** 67/8

1128 CR 312, Llano, Texas 78643 www.blueridgelonghorns.com

**Load Star** 