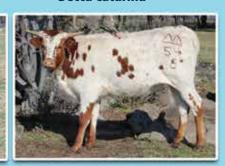

# BRR Foxy Becca

**LOT #39** 

DOB: 4/2/2016

Reg #1: Cl300270

PH #: 73/6

**BL FOXY LADY** 

Breeding:

Exposed to BRR Brandy's Tuff Boy.

#### **Sales Comments:**

OCV'd. The first JBM Becca II grand-daughter! Dam is a Becca daughter by Rio Grande; sire is Cowboy Fox Chex, a beautiful young bull with Loomis breeding. This youngster is literally packed with genetic gold: Cowboy Up Chex, Cowboy Chex, BL Catchit, BL Foxy Lady, VJ Tommie and Poco Lady BL. You are buying real potential here.

JP RIO GRANDE

BRR Rio Becca

URL: www.blueridgelonghorns.com

Owner: Blue Ridge Ranch, John Marshall Breeder: Blue RidgeRanch, John Marshall