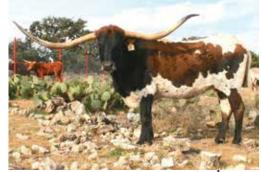

JP Grand Unbluffed, Wyoming Warpaint, 76 JB Bold Girl, RM Whirlwind WR 7/7. Most recent measurement 6/1/18 at 68". She is bred to 7 Bar Sugar Daddy with a possible calf by her side at sale date.



JP GRAND UNBLUFFED



YO BOLD WIND 1807



JB EXCLAMATION GIRL 111



Owner: Force Longhorns, Max Force

Breeder: Richard Flip

46

# RZ Smokin Magic

LOT

DOB: 1/1/2016

Reg #1: CI279326

PH #: 28/1





LLL Gunsmoke's



## **Breeding:**

Exposed to RZ Shakiller 5/1/18-11/8/18, RZ Walkin Tall 11/8/18-12/10/18 and RZ Shakiller 12/24/18-sale date.

### **Sales Comments:**

OCV'd. Smokin Magic measured 83" in July 2018 & her pedigree is "Smokin Hot"! She is an easy cow to work and might even bust 90" before long. She raised a colorful heifer for us last year. She was born with her tail cropped.





RZ PAINTED 2WIDE

**JBR** SESQUICENTENNIAL





COWBOY UP



Owner: R.E. Carroll Ranch. Richard Carroll

Breeder: Dr. Zech Dameron III

# BR Tabitha

LOT

DOB: 8/19/2016

Reg #1: C1301934

PH #: 22/6



BL FOXY LADY



# **Breeding:**

Exposed to Cruzin Tango Chex 4/1/18-11/18/18 and BR Cracker Jack 11/24/18-present.

## **Sales Comments:**

OCV'd. Cowboy Up Chex and Poco Lady combined over a line bred WS Jamakizm daughter. Magical ingredients. Exposed to Cruzin Tango Chex to add some Fifty Fifty and Tari Graves.







**RRR Miss Nicole** 



**URL:** www.brettranch.com

Owner: Brett Ranch, Brian & Suzanne Brett Breeder: Brett Ranch, Brian & Suzanne Brett

# SR Fox Chex Lady Río 516

LOT

DOB: 5/31/2015

Reg #1: C1299910 PH #: 516





BL FOXY LADY



# **Breeding:**

Exposed to Hubbe