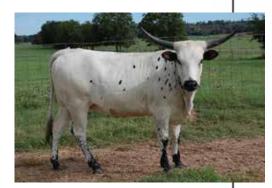

# NEW SERVICE SIRES AT LONESOME PINES RANCH

**BANDERA'S** HOT SHOT service sire of:

LOT#14 RIO MARIA LP

# PEARL SNAP BCB

service sire of:

LOT# 27 CRYSTAL'S SHADOW LOT# 67 LLL GUNSMOKE'S BELLE

JOHN & CHRISTY RANDOLPH Smithville, Texas

713-703-8458

WWW.LONESOMEPINESRANCH.COM