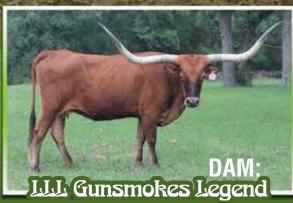

# AF Saving Grace

#**16** 

DOB: 9/29/2017 Reg #1: Cl307433

PH #: 77

#### **Sales Comments:**

OCV'd. Here is your chance to get a daughter out of the almost 90" AF Gun Slinger! Her mother is a beautiful almost 80" Gun Smoke daughter. Something cool about this calf, she is turning black! She sells unexposed and ready to breed to the bull of your choice this Fall! Mixing HCR genetics and Gun Smoke lays the foundation, throw in some Rio and you have yourself the trifecta! Measurements announced on sale date!

Owner: Rockin AF Ranch, Vasut Family Breeder: Rockin AF Ranch, Vasut Family

GUNSMOKES LEGEND

JP GRAND LADONDA