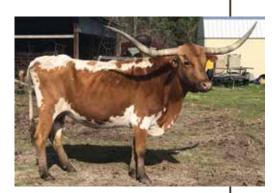

# TX W Honey B

**LOT #44** 

DOB: 4/17/2014

Reg #1: 268847

PH #: 26

HUBBELLS RIO BRAZOS

#### **Sales Comments:**

OCV'd. The breeding on this cow is golden. Goes back to JR Grand Slam and TX W Lucky Lady (our breeding) on the top and Super Bowl and Evelyn on the bottom. The calf is out of our World Champion bull, TX W Storm Trooper (81"). The cow is only 5 years old and is a proven producer. Horn measurement to be provided at the sale.

TX W HONEY

CTS BELLE'S BEAUTY

Owner: Texas W Ranches, George Wilhite Breeder: Texas W Ranches, George Wilhite