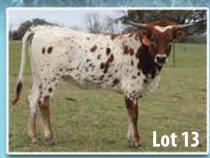

# Crystal's Shadow

**LOT #27** 

DOB: 3/17/2015

Reg #1: Cl295855 & 278278

PH #: 513

LLL Slammin' Max

LP Sombrah

#### **Breeding:**

Exposed to Pearl Snap BCB 4/12/18-11/4/18.

#### **Sales Comments:**

OCV'd. She'll be 4 on March 17, 2019 and measured 67.75" TTT on January 28, 2019. Beautiful, lateral horns. Her pedigree goes back to The Shadow and Maximus ST. Her grandsire, LP Sombrah, was a Horn Showcase winner and her sire, Slammin' Shadow was a Millennium Futurity winner. Bred to Pearl Snap BCB, a son of Bandera Chex. Millennium Futurity applies.

WILLIES

Miss Abilene

HUNTS

COMMAND

HUNTS RODEO COKECHERRY

Tri-W 698's

Leaend

URL: www.lonesomepinesranch.com

Owner: Lonesome Pines Ranch, John & Christy Randolph Breeder: Lonesome Pines Ranch, John & Christy Randolph