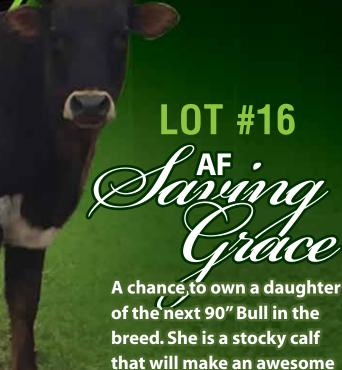

# AF Saving Grace

#**16** 

DOB: 9/29/2017 Reg #1: Cl307433

PH #: 77

#### **Sales Comments:**

OCV'd. Here is your chance to get a daughter out of the almost 90" AF Gun Slinger! Her mother is a beautiful almost 80" Gun Smoke daughter. Something cool about this calf, she is turning black! She sells unexposed and ready to breed to the bull of your choice this Fall! Mixing HCR genetics and Gun Smoke lays the foundation, throw in some Rio and you have yourself the trifecta! Measurements announced on sale date!

Owner: Rockin AF Ranch, Vasut Family Breeder: Rockin AF Ranch, Vasut Family

GUNSMOKES LEGEND

JP GRAND LADONDA