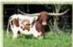

### Río María LP

LOT

DOB: 7/17/2017

Reg #1: 278223 & Cl30911

PH #: 711

TX W Lucky Lady

#### **Breeding:**

Exposed to Bandera's Hot Shot 11/5/18sale.

#### **Sales Comments:**

OCV'd. An own naturally bred JP Rio Grande daughter. She's showing good horn growth and is exposed to Bandera's Hot Shot, a son of Bandera Chex. She's Millennium Futurity eligible and is dual registered. She's current on all shots and vaccinations, including Multi-min. On 1/24/19 she measured 37.25" TTT.

Bella Maria

Slammin' Shadow

**URL:** www.lonesomepinesranch.com

Owner: Lonesome Pines Ranch, John & Christy Randolph Breeder: Lonesome Pines Ranch, John & Christy Randolph