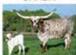

### MB Famke

LOT #31

Exposed to 7 Bar Sugar Daddy 6/13/18-

OCV'd. A double bred JP Rio Grande heifer who is confirmed bred to a JP Rio Grande son for that very important three shots of JP, that has worked very well for

**Breeding:** 

**Sales Comments:** 

some big time breeders.

8/26/18.

DOB: 6/22/2016

Reg #1: Cl3008901

PH #: 91

**RIO BLANCO** 

RM Lady Libery

JP RIO GRANDE

7LS Miss Ironside

Breeder: Ricky McLeod