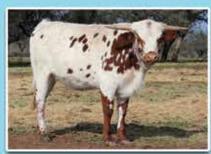

# BRR Tuff Customer

LOT #23

DOB: 7/22/2018

Reg #1: BI96581 PH #: 67/8

#### **COWBOY TUFF** CHEX

7 Bar Brandys Heaven

#### **Sales Comments:**

OCV'd. Outstanding 9 month-old bull prospect who combines classic Rio Grande and Jamakizm bloodlines. Sire is our Brandy's Tuff Boy, a Cowboy Tuff Chex son by a superior Rio Grande daughter; dam is one of the original Becca by Rio Grande embryos, now a key member of our primary breeding stock who typifies the renown Jamakizm body length. True blue blood breeding in an unparalleled herd sire candidate!

**URL:** www.blueridgelonghorns.com

Owner: Blue Ridge Ranch, John Marshall Breeder: Blue RidgeRanch, John Marshall