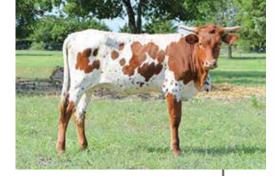

# Helm Joy 811

LOT

DOB: 1/4/2018

Reg #1: UCI 311897

PH #: 811

HUBBELLS RIO GLORY

#### **Sales Comments:**

OCV'd. Glory (dam) produces beautiful complete heifers and we have three from her that have it all. Her dam is the great "Cheer Leader 691" (82.5 TTT+) cow owned by Craft Ranches. "Helm Joy 811" is an exceptional "Hubbells 20 Guage" heifer from this magic pairing, foundational breeding here that will take you far into the future. See www.helmcattlecompany. com for relative progeny.

HELM TEMPTATION'S GLORY

Cheer Leader 691

**URL:** www.helmcattlecompany.com

**Owner:** Helm Cattle Company **Breeder:** Helm Cattle Company