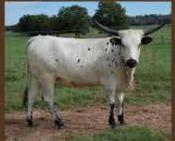

# Kettle's Bling

**#19** 

DOB: 4.24/2017 Reg #1: 278999

PH #: 703

Sittin Bull

#### **Breeding:**

Exposed to Bandera's Hot Shot 11/5/18-sale.

#### **Sales Comments:**

OCV'd. Good bodied heifer, exposed to Bandera's Hot Spot to bring horn set down. Millennium Futurity eligible. Beautiful white and black spots. Goes back to WS Jamakizm and Gun Smoke. Measured 39-5/8" TTT on January 24, 2019. All shots and vaccinations current, including Multi-min.

JA'MALICE

URL: www.lonesomepinesranch.com

Owner: Lonesome Pines Ranch, John & Christy Randolph Breeder: Lonesome Pines Ranch, John & Christy Randolph