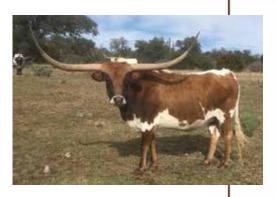

### Río María LP

LOT

DOB: 7/17/2017

Reg #1: 278223 & Cl30911

PH #: 711

TX W Lucky Lady

#### **Sales Comments:**

OCV'd. An own naturally bred JP Rio Grande daughter. She's showing good horn growth and is exposed to Bandera's Hot Shot, a son of Bandera Chex. She's Millennium Futurity eligible and is dual registered. She's current on all shots and vaccinations, including Multi-min. On 1/24/19 she measured 37.25" TTT.

Bella Maria

Slammin' Shadow

**URL:** www.lonesomepinesranch.com

Owner: Lonesome Pines Ranch, John & Christy Randolph Breeder: Lonesome Pines Ranch, John & Christy Randolph