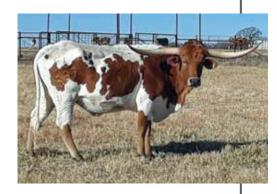

# Pacífic Astra

LOT

DOB: 3/10/2017

Reg #1: C308998

PH #: 713

TEMPTATION'S THE ACE

WIREGRASS LAURA

#### **Sales Comments:**

OCV'd. Very nice Helm's Ace (85-1/2") daughter. She's turning brindle like her mama. She should be more than 50" on her second birthday.

Pacific Shooting Star

Evening Star

**URL:** www.fairlealonghorns.com

Owner: Fairlea Longhorn Ranch LLC, Mike Casey Breeder: Fairlea Longhorn Ranch LLC, Mike Casey