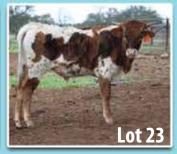

# BRR Tuff Customer

LOT #23

DOB: 7/22/2018

Reg #1: BI96581 PH #: 67/8

#### **COWBOY TUFF** CHEX

7 Bar Brandys Heaven

#### **Sales Comments:**

OCV'd. Outstanding 9 month-old bull prospect who combines classic Rio Grande and Jamakizm bloodlines. Sire is our Brandy's Tuff Boy, a Cowboy Tuff Chex son by a superior Rio Grande daughter; dam is one of the original Becca by Rio Grande embryos, now a key member of our primary breeding stock who typifies the renown Jamakizm body length. True blue blood breeding in an unparalleled herd sire candidate!

**URL:** www.blueridgelonghorns.com

Owner: Blue Ridge Ranch, John Marshall Breeder: Blue RidgeRanch, John Marshall