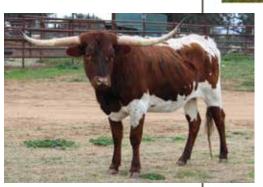

#### **Sales Comments:**

OCV'd. Fast growing offspring of our Jamakizm full-brother, Architect. Dam is still a developing 6-year-old with nice horn growth, who boasts Jamakizm and Rio Grande as grandsires. Dark brown, full-bodied heifer who continues to darken as she matures; will be 20 months in April.

URL: www.blueridgelonghorns.com

Owner: Blue Ridge Ranch, John Marshall Breeder: Blue RidgeRanch, John Marshall

WS Architect