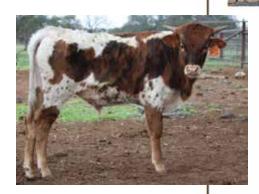

# BR Becca Bella

LOT #53

DOB: 3/14/2014

Reg #1: CAI288535

PH #: 1/4

J.R. GRAND

TX W Lucky Lady

# **Breeding:**

Exposed to Tuff Justice 3/30/18-7/22/18 and BR Mr. Right 7/29/18-9/3/18.

# **Sales Comments:**

OCV'd. A cow to build a herd around! Body, conformation and horn projects to over 90" TTT. A daughter of the incomparable JBM Becca II. Has produced an incredible heifer for me. Has never been flushed or worked. Exposed to BR Tuff Justice from 3/20/18 to 7/22/18.

WS JAMAKIZM

RRR Miss Becca 307

**URL:** www.brettranch.com

Owner: Brett Ranch, Brian & Suzanne Brett

Breeder: John Marshall